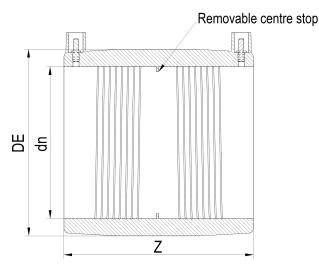

TECHNICAL DATASHEET

| PRODUCT DETAILS |        | GEOMETRIC CHARACTERISTICS |     |
|-----------------|--------|---------------------------|-----|
| ITEM CODE       | MP500C | DE [mm]                   | 610 |
| dn              | 500    | dn                        | 500 |
| SDR DESIGN      | 11     | Z [mm]                    | 460 |
|                 |        | Mass [kg]                 | 34  |