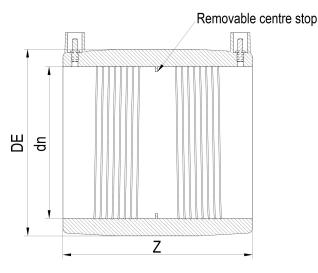

TECHNICAL DATASHEET

| PRODUCT DETAILS |        | GEOMETRIC CHARACTERISTICS |       |
|-----------------|--------|---------------------------|-------|
| ITEM CODE       | MP560C | DE [mm]                   | 696   |
| dn              | 560    | dn                        | 560   |
| SDR DESIGN      | 11     | Z [mm]                    | 500   |
|                 |        | Mass [kg]                 | 54.38 |