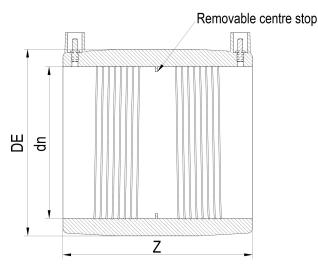

TECHNICAL DATASHEET

| PRODUCT DETAILS |        | GEOMETRIC CHARACTERISTICS |      |
|-----------------|--------|---------------------------|------|
| ITEM CODE       | MP630C | DE [mm]                   | 780  |
| dn              | 630    | dn                        | 630  |
| SDR DESIGN      | 11     | Z [mm]                    | 505  |
|                 |        | Mass [kg]                 | 65.1 |