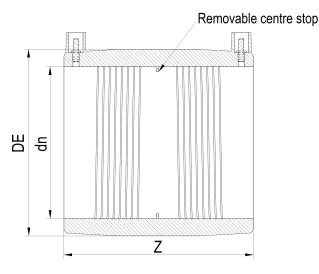

TECHNICAL DATASHEET

| PRODUCT DETAILS |        | GEOMETRIC CHARACTERISTICS |     |
|-----------------|--------|---------------------------|-----|
| ITEM CODE       | MP710C | DE [mm]                   | 868 |
| dn              | 710    | dn                        | 710 |
| SDR DESIGN      | 11     | Z [mm]                    | 530 |
|                 |        | Mass [kg]                 | 76  |