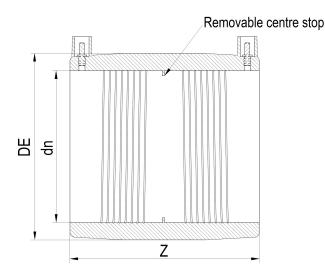

????? ??????????????

| PRODUCT DETAILS |        |           | GEOMETRIC CHARACTERISTICS |  |
|-----------------|--------|-----------|---------------------------|--|
| ITEM CODE       | MP800C | DE [mm]   | 978                       |  |
| dn              | 800    | dn        | 800                       |  |
| SDR DESIGN      | 11     | Z [mm]    | 520                       |  |
|                 |        | Mass [kg] | 96                        |  |