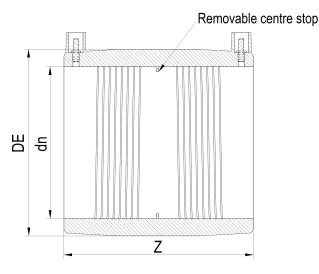

TECHNICAL DATASHEET

| PRODUCT DETAILS |        | GEOMETRIC CHARACTERISTICS |      |
|-----------------|--------|---------------------------|------|
| ITEM CODE       | MP900C | DE [mm]                   | 1120 |
| dn              | 900    | dn                        | 900  |
| SDR DESIGN      | 11     | Z [mm]                    | 552  |
|                 |        | Mass [kg]                 | 161  |