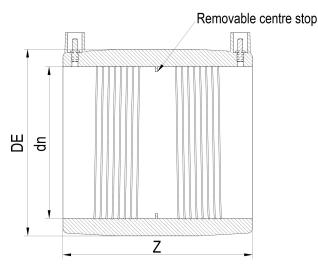

TECHNICAL DATASHEET

| PRODUCT DETAILS |        | GEOMETRIC CHARACTERISTICS |     |
|-----------------|--------|---------------------------|-----|
| ITEM CODE       | MP160B | DE [mm]                   | 185 |
| dn              | 160    | dn                        | 160 |
| SDR DESIGN      | 17     | Z [mm]                    | 184 |
|                 |        | Mass [kg]                 | 1   |