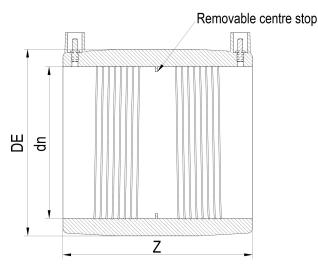

TECHNICAL DATASHEET

| PRODUCT DETAILS |        | GEOMETRIC CHARACTERISTICS |      |
|-----------------|--------|---------------------------|------|
| ITEM CODE       | MP180B | DE [mm]                   | 220  |
| dn              | 180    | dn                        | 180  |
| SDR DESIGN      | 17     | Z [mm]                    | 190  |
|                 |        | Mass [kg]                 | 2.02 |