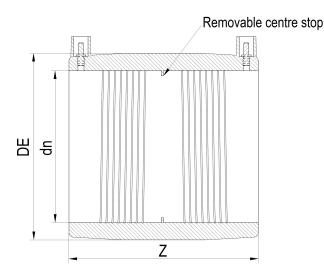

????? ?????????????

| PRODUCT DETAILS |        | GEOMETRIC CHARACTERISTICS |      |
|-----------------|--------|---------------------------|------|
| ITEM CODE       | MP200B | DE [mm]                   | 229  |
| dn              | 200    | dn                        | 200  |
| SDR DESIGN      | 17     | Z [mm]                    | 209  |
|                 |        | Mass [kg]                 | 1.73 |