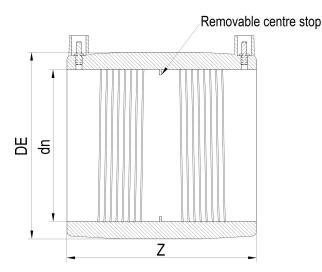

7777777777777 7777777

| PRODUCT DETAILS |        | C         | GEOMETRIC CHARACTERISTICS |  |
|-----------------|--------|-----------|---------------------------|--|
| ITEM CODE       | MP225B | DE [mm]   | 259                       |  |
| dn              | 225    | dn        | 225                       |  |
| SDR DESIGN      | 17     | Z [mm]    | 226                       |  |
|                 |        | Mass [kg] | 2.37                      |  |