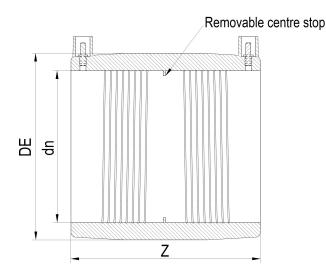

????????????????????????

| PRODUCT DETAILS |        | GEOMETRIC CHARACTERISTICS |      |
|-----------------|--------|---------------------------|------|
| ITEM CODE       | MP250B | DE [mm]                   | 288  |
| dn              | 250    | dn                        | 250  |
| SDR DESIGN      | 17     | Z [mm]                    | 246  |
|                 |        | Mass [kg]                 | 3.32 |