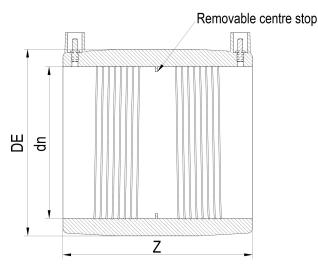

TECHNICAL DATASHEET

| PRODUCT DETAILS |        | GEOMETRIC CHARACTERISTICS |      |
|-----------------|--------|---------------------------|------|
| ITEM CODE       | MP280B | DE [mm]                   | 323  |
| dn              | 280    | dn                        | 280  |
| SDR DESIGN      | 17     | Z [mm]                    | 231  |
|                 |        | Mass [kg]                 | 3.57 |