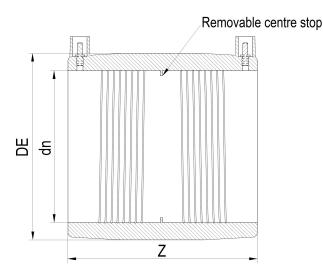

????????????? ???????

????? ?????????????

| PRODUCT DETAILS |        |           | GEOMETRIC CHARACTERISTICS |  |
|-----------------|--------|-----------|---------------------------|--|
| ITEM CODE       | MP400B | DE [mm]   | 462                       |  |
| dn              | 400    | dn        | 400                       |  |
| SDR DESIGN      | 17     | Z [mm]    | 304                       |  |
|                 |        | Mass [kg] | 11.75                     |  |