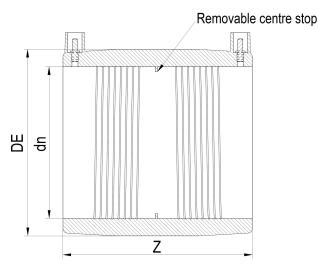

TECHNICAL DATASHEET

| PRODUCT DETAILS |        | GEOMETRIC CHARACTERISTICS |      |
|-----------------|--------|---------------------------|------|
| ITEM CODE       | MP900B | DE [mm]                   | 1030 |
| dn              | 900    | dn                        | 900  |
| SDR DESIGN      | 17     | Z [mm]                    | 520  |
|                 |        | Mass [kg]                 | 82.2 |