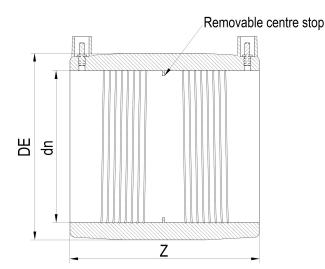

????? ??????????????

| PRODUCT DETAILS |         |           | GEOMETRIC CHARACTERISTICS |  |
|-----------------|---------|-----------|---------------------------|--|
| ITEM CODE       | MP1100B | DE [mm]   | 1240                      |  |
| dn              | 1100    | dn        | 1100                      |  |
| SDR DESIGN      | 17      | Z [mm]    | 540                       |  |
|                 |         | Mass [kg] | 131.4                     |  |