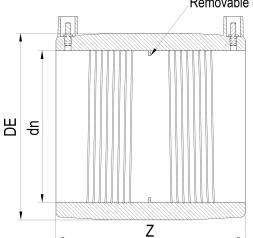

7777777777777 7777777

Removable centre stop

| PRODUCT DETAILS |        | GEOMETRIC CHARACTERISTICS |      |
|-----------------|--------|---------------------------|------|
| ITEM CODE       | MP140A | DE [mm]                   | 173  |
| dn              | 140    | dn                        | 140  |
| SDR DESIGN      | 26     | Z [mm]                    | 172  |
|                 |        | Mass [kg]                 | 0.88 |