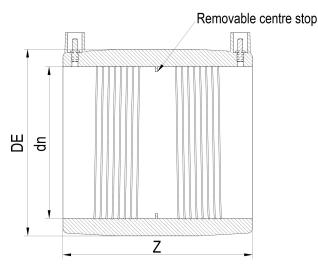

TECHNICAL DATASHEET

| PRODUCT DETAILS |        | GEOMETRIC CHARACTERISTICS |      |
|-----------------|--------|---------------------------|------|
| ITEM CODE       | MP160A | DE [mm]                   | 185  |
| dn              | 160    | dn                        | 160  |
| SDR DESIGN      | 26     | Z [mm]                    | 184  |
|                 |        | Mass [kg]                 | 1.14 |