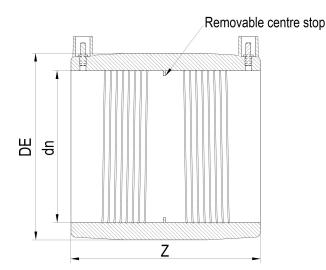

????? ?????????????

| PRODUCT DETAILS |        |           | GEOMETRIC CHARACTERISTICS |  |
|-----------------|--------|-----------|---------------------------|--|
| ITEM CODE       | MP180A | DE [mm]   | 220                       |  |
| dn              | 180    | dn        | 180                       |  |
| SDR DESIGN      | 26     | Z [mm]    | 190                       |  |
|                 |        | Mass [kg] | 1                         |  |