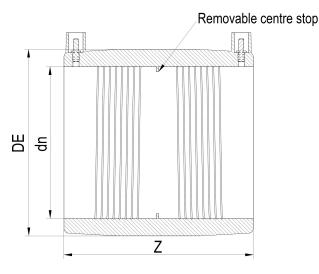

TECHNICAL DATASHEET

| PRODUCT DETAILS |        | GEOMETRIC CHARACTERISTICS |      |
|-----------------|--------|---------------------------|------|
| ITEM CODE       | MP200A | DE [mm]                   | 229  |
| dn              | 200    | dn                        | 200  |
| SDR DESIGN      | 26     | Z [mm]                    | 209  |
|                 |        | Mass [kg]                 | 2.02 |