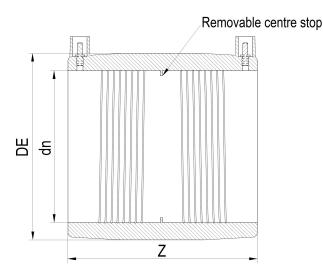

????? ??????????????

| PRODUCT DETAILS |        | GEOMETRIC CHARACTERISTICS |      |
|-----------------|--------|---------------------------|------|
| ITEM CODE       | MP225A | DE [mm]                   | 258  |
| dn              | 225    | dn                        | 225  |
| SDR DESIGN      | 26     | Z [mm]                    | 226  |
|                 |        | Mass [kg]                 | 1.73 |