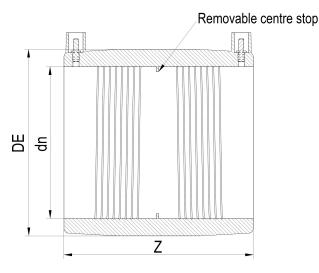

TECHNICAL DATASHEET

| PRODUCT DETAILS |        | GEOMETRIC CHARACTERISTICS |      |
|-----------------|--------|---------------------------|------|
| ITEM CODE       | MP250A | DE [mm]                   | 288  |
| dn              | 250    | dn                        | 250  |
| SDR DESIGN      | 26     | Z [mm]                    | 246  |
|                 |        | Mass [kg]                 | 2.37 |