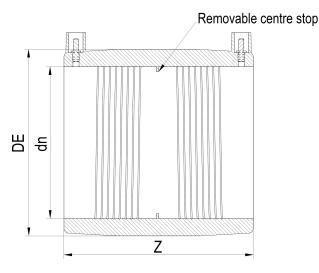

TECHNICAL DATASHEET

| PRODUCT DETAILS |        | GEOMETRIC CHARACTERISTICS |       |
|-----------------|--------|---------------------------|-------|
| ITEM CODE       | MP450A | DE [mm]                   | 513   |
| dn              | 450    | dn                        | 450   |
| SDR DESIGN      | 26     | Z [mm]                    | 387   |
|                 |        | Mass [kg]                 | 11.78 |