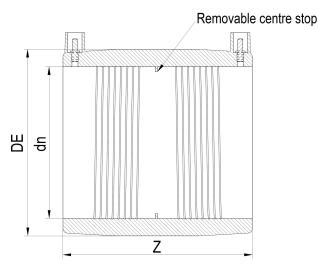

TECHNICAL DATASHEET

| PRODUCT DETAILS |        | GEOMETRIC CHARACTERISTICS |     |
|-----------------|--------|---------------------------|-----|
| ITEM CODE       | MP900A | DE [mm]                   | 982 |
| dn              | 900    | dn                        | 900 |
| SDR DESIGN      | 26     | Z [mm]                    | 500 |
|                 |        | Mass [kg]                 | 59  |