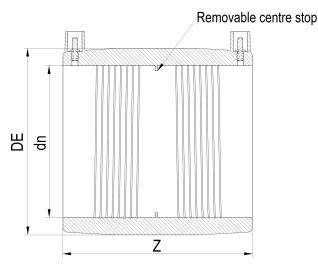

TECHNICAL DATASHEET

| PRODUCT DETAILS |         | GEOMETRIC CHARACTERISTICS |      |
|-----------------|---------|---------------------------|------|
| ITEM CODE       | MP1000A | DE [mm]                   | 1096 |
| dn              | 1000    | dn                        | 1000 |
| SDR DESIGN      | 26      | Z [mm]                    | 500  |
|                 |         | Mass [kg]                 | 71   |