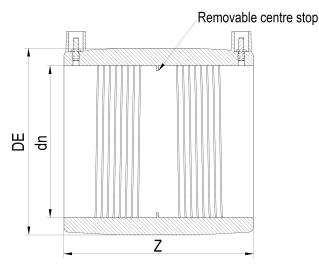

| PRODUCT DETAILS |        | GEOMETRIC CHARACTERISTICS |      |
|-----------------|--------|---------------------------|------|
| ITEM CODE       | MP140H | DE [mm]                   | 193  |
| dn              | 140    | dn                        | 140  |
| SDR DESIGN      | 7.4    | Z [mm]                    | 170  |
|                 |        | Mass [kg]                 | 2.06 |