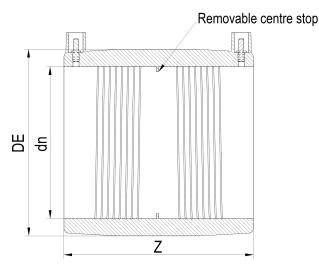

TECHNICAL DATASHEET

| PRODUCT DETAILS |        | GEOMETRIC CHARACTERISTICS |      |
|-----------------|--------|---------------------------|------|
| ITEM CODE       | MP180H | DE [mm]                   | 244  |
| dn              | 180    | dn                        | 180  |
| SDR DESIGN      | 7.4    | Z [mm]                    | 200  |
|                 |        | Mass [kg]                 | 3.36 |