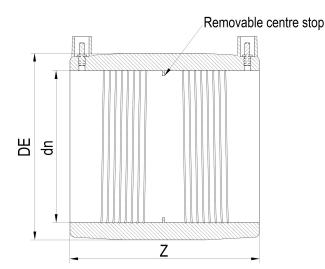

????? ??????????????

| PRODUCT DETAILS |        | GEOMETRIC CHARACTERISTICS |      |
|-----------------|--------|---------------------------|------|
| ITEM CODE       | MP225H | DE [mm]                   | 305  |
| dn              | 225    | dn                        | 225  |
| SDR DESIGN      | 7.4    | Z [mm]                    | 252  |
|                 |        | Mass [kg]                 | 7.14 |