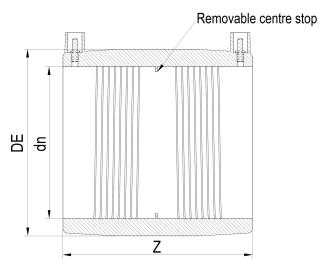

TECHNICAL DATASHEET

| PRODUCT DETAILS |        | GEOMETRIC CHARACTERISTICS |      |
|-----------------|--------|---------------------------|------|
| ITEM CODE       | MP250H | DE [mm]                   | 341  |
| dn              | 250    | dn                        | 250  |
| SDR DESIGN      | 7.4    | Z [mm]                    | 266  |
|                 |        | Mass [kg]                 | 8.62 |