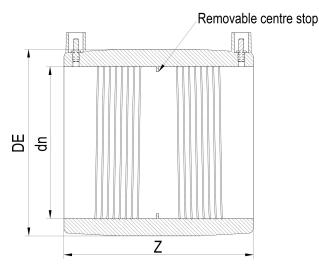

TECHNICAL DATASHEET

| PRODUCT DETAILS |        | GEOMETRIC CHARACTERISTICS |      |
|-----------------|--------|---------------------------|------|
| ITEM CODE       | MP450H | DE [mm]                   | 643  |
| dn              | 450    | dn                        | 450  |
| SDR DESIGN      | 7.4    | Z [mm]                    | 454  |
|                 |        | Mass [kg]                 | 64.4 |