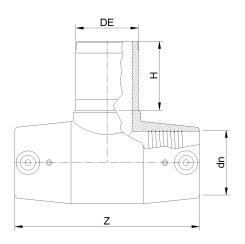

TECHNICAL DATASHEET

??????? ?????????? 90° IPS

| PRODUCT DETAILS |           | GEC    | GEOMETRIC CHARACTERISTICS |  |
|-----------------|-----------|--------|---------------------------|--|
| ITEM CODE       | TEP4C.IPS | dn     | 4"                        |  |
| dn              | 4"        | H [mm] | 3,50"                     |  |
| SDR DESIGN      | 11        | Z [mm] | 10,39"                    |  |