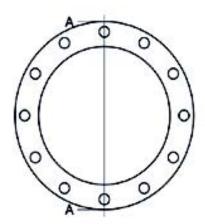

| PRODUCT DETAILS |        | GEO       | GEOMETRIC CHARACTERISTICS |  |
|-----------------|--------|-----------|---------------------------|--|
| ITEM CODE       | FR110C | A [mm]    | 180                       |  |
| dn              | 110    | DI [mm]   | 128                       |  |
| SDR DESIGN      |        | dn        | 110                       |  |
|                 |        | DN        | 100                       |  |
|                 |        | F [mm]    | 18                        |  |
|                 |        | N. fori   | 8                         |  |
|                 |        | S [mm]    | 18                        |  |
|                 |        | Z [mm]    | 220                       |  |
|                 |        | Mass [kg] | 1.327                     |  |