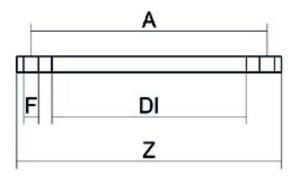

| PRODUCT DETAILS |        | GEO       | GEOMETRIC CHARACTERISTICS |  |
|-----------------|--------|-----------|---------------------------|--|
| ITEM CODE       | FR110C | A [mm]    | 180                       |  |
| dn              | 110    | DI [mm]   | 128                       |  |
| SDR DESIGN      |        | dn        | 110                       |  |
|                 |        | DN        | 100                       |  |
|                 |        | F [mm]    | 18                        |  |
|                 |        | N. fori   | 8                         |  |
|                 |        | S [mm]    | 18                        |  |
|                 |        | Z [mm]    | 220                       |  |
|                 |        | Mass [kg] | 1.327                     |  |