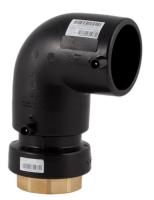

TECHNICAL DATASHEET

77777 777777777 777777777777 90° 77/ 777777, 7777777777777777

| PRODUCT DETAILS |            | GEOMETRIC CHARACTERISTICS |      |
|-----------------|------------|---------------------------|------|
| ITEM CODE       | GE9TFP032C | dn                        | 32   |
| dn              | 32         | R"                        | 1"   |
| SDR DESIGN      | 11         | Z [mm]                    | 110  |
|                 |            | Mass [kg]                 | 0.28 |

\*The pictures are for illustrative purposes only. the product may differ in color and / or some of its parts.

PLASTITALIA SPA reserves the right to revise this specification, while maintaining compliance with the requirements of the product without prior notice. Tolerance on diameters and thickness according to the standards unless otherwise specified. Tolerance: ± 5%