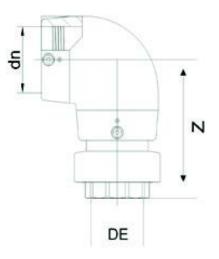

TECHNICAL DATASHEET

77777 777777777 777777777777 90° 77/ 777777, 7777777777777777

| PRODUCT DETAILS |            | GEOMETRIC CHARACTERISTICS |      |
|-----------------|------------|---------------------------|------|
| ITEM CODE       | GE9TFP032C | dn                        | 32   |
| dn              | 32         | R"                        | 1"   |
| SDR DESIGN      | 11         | Z [mm]                    | 110  |
|                 |            | Mass [kg]                 | 0.28 |

\*The pictures are for illustrative purposes only. the product may differ in color and / or some of its parts.

PLASTITALIA SPA reserves the right to revise this specification, while maintaining compliance with the requirements of the product without prior notice. Tolerance on diameters and thickness according to the standards unless otherwise specified. Tolerance: ± 5%