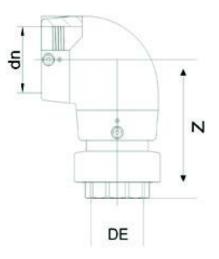

TECHNICAL DATASHEET

77777 777777777 777777777777 90° 77/ 777777, 77777777777777777

| PRODUCT DETAILS |            | GEOMETRIC CHARACTERISTICS |     |
|-----------------|------------|---------------------------|-----|
| ITEM CODE       | GE9TFP110C | dn                        | 110 |
| dn              | 110        | R"                        | 4"  |
| SDR DESIGN      | 11         | Z [mm]                    | 231 |
|                 |            | Mass [kg]                 | 3.3 |

\*The pictures are for illustrative purposes only. the product may differ in color and / or some of its parts.

PLASTITALIA SPA reserves the right to revise this specification, while maintaining compliance with the requirements of the product without prior notice. Tolerance on diameters and thickness according to the standards unless otherwise specified. Tolerance: ± 5%