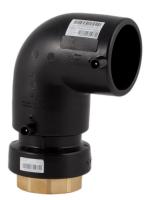

TECHNICAL DATASHEET

77777 777777777 777777777777 90° 77/ 777777, 77777777777777777

| PRODUCT DETAILS |            | GEOMETRIC CHARACTERISTICS |     |
|-----------------|------------|---------------------------|-----|
| ITEM CODE       | GE9TFP110C | dn                        | 110 |
| dn              | 110        | R"                        | 4"  |
| SDR DESIGN      | 11         | Z [mm]                    | 231 |
|                 |            | Mass [kg]                 | 3.3 |

\*The pictures are for illustrative purposes only. the product may differ in color and / or some of its parts.

PLASTITALIA SPA reserves the right to revise this specification, while maintaining compliance with the requirements of the product without prior notice. Tolerance on diameters and thickness according to the standards unless otherwise specified. Tolerance: ± 5%