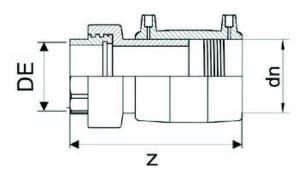

TECHNICAL DATASHEET

| PRODUCT DETAILS |          | GEOMETRIC CHARACTERISTICS |      |
|-----------------|----------|---------------------------|------|
| ITEM CODE       | MTFP020C | dn                        | 20   |
| dn              | 20       | R"                        | 1/2" |
| SDR DESIGN      | 11       | Z [mm]                    | 119  |
|                 |          | Mass [kg]                 | 0.1  |