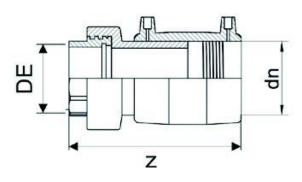

| PRODUCT DETAILS |          | GEC        | GEOMETRIC CHARACTERISTICS |  |
|-----------------|----------|------------|---------------------------|--|
| ITEM CODE       | MTFP040C | <b>d</b> n | 40                        |  |
| dn              | 40       | R"         | 1 1/4"                    |  |
| SDR DESIGN      | 11       | Z [mm]     | 147                       |  |
|                 |          | Mass [kg]  | 0.38                      |  |

<sup>\*</sup>The pictures are for illustrative purposes only. the product may differ in color and / or some of its parts.