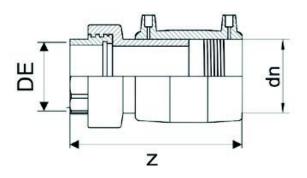

TECHNICAL DATASHEET

| PRODUCT DETAILS |          | GEOMETRIC CHARACTERISTICS |        |
|-----------------|----------|---------------------------|--------|
| ITEM CODE       | MTFP050C | dn                        | 50     |
| dn              | 50       | R"                        | 1 1/2" |
| SDR DESIGN      | 11       | Z [mm]                    | 152    |
|                 |          | Mass [kg]                 | 0.52   |