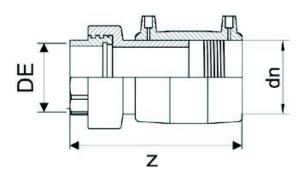

| PRODUCT DETAILS |          | GEOMETRIC CHARACTERISTICS |      |
|-----------------|----------|---------------------------|------|
| ITEM CODE       | MTFP090C | dn                        | 90   |
| dn              | 90       | R"                        | 3"   |
| SDR DESIGN      | 11       | Z [mm]                    | 214  |
|                 |          | Mass [kg]                 | 1.39 |