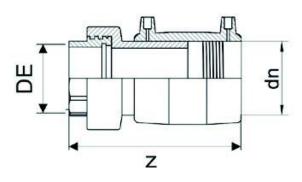

| PRODUCT DETAILS |          | GEC       | GEOMETRIC CHARACTERISTICS |  |
|-----------------|----------|-----------|---------------------------|--|
| ITEM CODE       | MTFP110C | dn        | 110                       |  |
| dn              | 110      | R"        | 4"                        |  |
| SDR DESIGN      | 11       | Z [mm]    | 240                       |  |
|                 |          | Mass [kg] | 2.56                      |  |

<sup>\*</sup>The pictures are for illustrative purposes only. the product may differ in color and / or some of its parts.