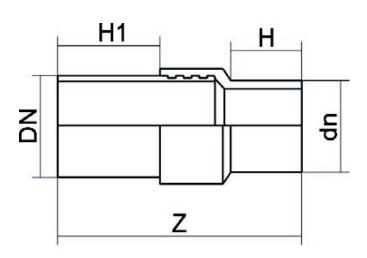

| PRODUCT DETAILS |           | GEOMETRIC CHARACTERISTICS |      |
|-----------------|-----------|---------------------------|------|
| ITEM CODE       | RTSNP040C | dn                        | 40   |
| dn              | 40        | DN                        | 32   |
| SDR DESIGN      | 11        | H [mm]                    | 78   |
|                 |           | H1 [mm]                   | 300  |
|                 |           | Z [mm]                    | 446  |
|                 |           | Mass [kg]                 | 1.31 |