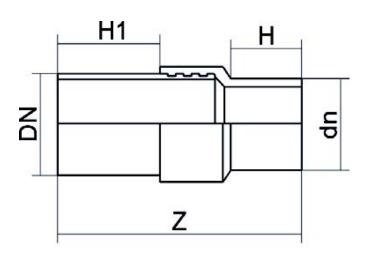

| PRODUCT DETAILS |           | GEOMETRIC CHARACTERISTICS |      |
|-----------------|-----------|---------------------------|------|
| ITEM CODE       | RTSNP050C | dn                        | 50   |
| dn              | 50        | DN                        | 40   |
| SDR DESIGN      | 11        | H [mm]                    | 90   |
|                 |           | H1 [mm]                   | 300  |
|                 |           | Z [mm]                    | 471  |
|                 |           | Mass [kg]                 | 1.41 |