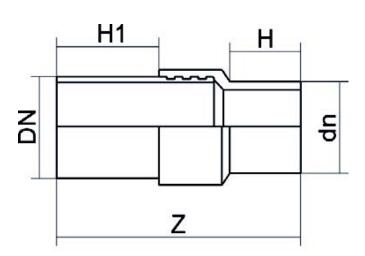

| PRODUCT DETAILS |           | GEOMETRIC CHARACTERISTICS |      |
|-----------------|-----------|---------------------------|------|
| ITEM CODE       | RTSNP075C | dn                        | 75   |
| dn              | 75        | DN                        | 65   |
| SDR DESIGN      | 11        | H [mm]                    | 105  |
|                 |           | H1 [mm]                   | 300  |
|                 |           | Z [mm]                    | 522  |
|                 |           | Mass [kg]                 | 3.01 |