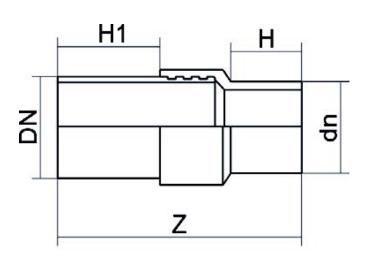

| PRODUCT DETAILS |           | GEOMETRIC CHARACTERISTICS |      |
|-----------------|-----------|---------------------------|------|
| ITEM CODE       | RTSNP090C | dn                        | 90   |
| dn              | 90        | DN                        | 80   |
| SDR DESIGN      | 11        | H [mm]                    | 121  |
|                 |           | H1 [mm]                   | 300  |
|                 |           | Z [mm]                    | 544  |
|                 |           | Mass [kg]                 | 3.88 |