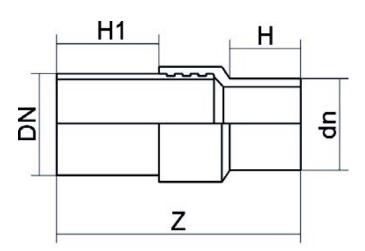

| PRODUCT DETAILS |           | GE         | GEOMETRIC CHARACTERISTICS |  |
|-----------------|-----------|------------|---------------------------|--|
| ITEM CODE       | RTSNP110C | <b>d</b> n | 110                       |  |
| dn              | 110       | DN         | 100                       |  |
| SDR DESIGN      | 11        | H [mm]     | 123                       |  |
|                 |           | H1 [mm]    | 300                       |  |
|                 |           | Z [mm]     | 556                       |  |
|                 |           | Mass [kg]  | 5.85                      |  |