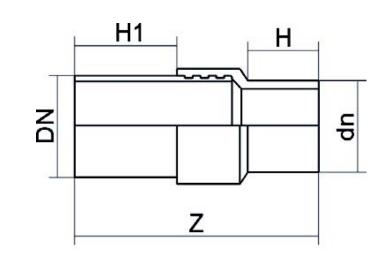

| PRODUCT DETAILS |           | GEC       | GEOMETRIC CHARACTERISTICS |  |
|-----------------|-----------|-----------|---------------------------|--|
| ITEM CODE       | RTSNP125C | dn        | 125                       |  |
| dn              | 125       | DN        | 100                       |  |
| SDR DESIGN      | 11        | H [mm]    | 135                       |  |
|                 |           | H1 [mm]   | 300                       |  |
|                 |           | Z [mm]    | 585                       |  |
|                 |           | Mass [kg] | 6.88                      |  |