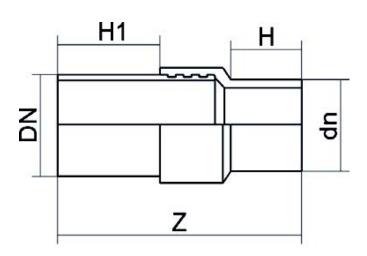

| PRODUCT DETAILS |           | GE         | GEOMETRIC CHARACTERISTICS |  |
|-----------------|-----------|------------|---------------------------|--|
| ITEM CODE       | RTSNP180C | <b>d</b> n | 180                       |  |
| dn              | 180       | DN         | 150                       |  |
| SDR DESIGN      | 11        | H [mm]     | 155                       |  |
|                 |           | H1 [mm]    | 300                       |  |
|                 |           | Z [mm]     | 630                       |  |
|                 |           | Mass [kg]  | 15.44                     |  |