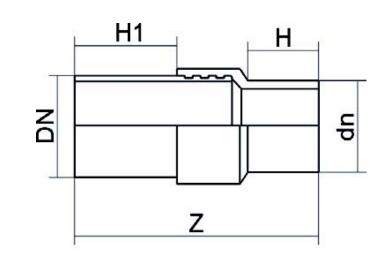

??????? ??/?????? ??????

| PRODUCT DETAILS |           | GEC       | GEOMETRIC CHARACTERISTICS |  |
|-----------------|-----------|-----------|---------------------------|--|
| ITEM CODE       | RTSNP225C | dn        | 225                       |  |
| dn              | 225       | DN        | 200                       |  |
| SDR DESIGN      | 11        | H [mm]    | 132                       |  |
|                 |           | H1 [mm]   | 315                       |  |
|                 |           | Z [mm]    | 620                       |  |
|                 |           | Mass [kg] | 18.68                     |  |