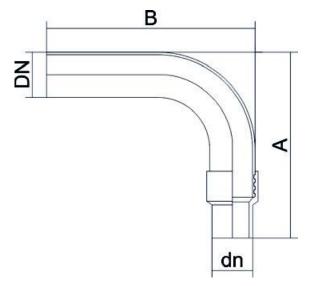

TECHNICAL DATASHEET

| PRODUCT DETAILS |             | GEO       | GEOMETRIC CHARACTERISTICS |  |
|-----------------|-------------|-----------|---------------------------|--|
| ITEM CODE       | RTSZCRP032C | A [mm]    | 430                       |  |
| dn              | 32          | B [mm]    | 805                       |  |
| SDR DESIGN      | 11          | dn        | 32                        |  |
|                 |             | DN        | 25                        |  |
|                 |             | H [mm]    | 72                        |  |
|                 |             | Mass [kg] | 2.79                      |  |