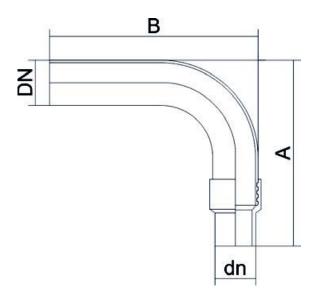

| PRODUCT DETAILS |             | GEC       | GEOMETRIC CHARACTERISTICS |  |
|-----------------|-------------|-----------|---------------------------|--|
| ITEM CODE       | RTSZCRP040C | A [mm]    | 485                       |  |
| dn              | 40          | B [mm]    | 780                       |  |
| SDR DESIGN      | 11          | dn        | 40                        |  |
|                 |             | DN        | 32                        |  |
|                 |             | H [mm]    | 78                        |  |
|                 |             | Mass [kg] | 3.6                       |  |