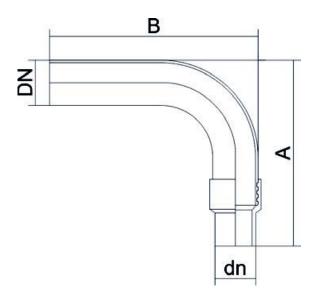

| PRODUCT DETAILS |             | GEC       | GEOMETRIC CHARACTERISTICS |  |
|-----------------|-------------|-----------|---------------------------|--|
| ITEM CODE       | RTSZCRP050C | A [mm]    | 575                       |  |
| dn              | 50          | B [mm]    | 775                       |  |
| SDR DESIGN      | 11          | dn        | 50                        |  |
|                 |             | DN        | 40                        |  |
|                 |             | H [mm]    | 90                        |  |
|                 |             | Mass [kg] | 4.46                      |  |